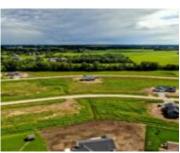

### **FENCELINE LANE 37, OMRO, WI, 54963-0000**

https://www.adashunjones.com

FENCELINE Lane 37, Omro, WI, 54963-0000

Desirable Town of Omro living. Sandhill Farms offers lots starting at 0.5 acres. Exceptional views, a serene country setting and space to spread out. Just minutes from Oshkosh and Omro. Bring your building ideas. This is lot 37.