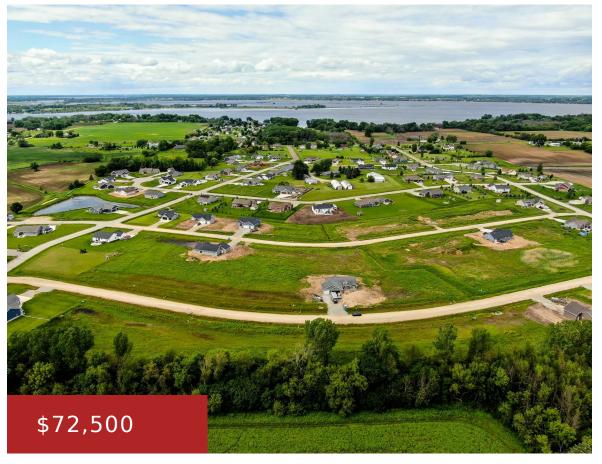

### **FENCELINE LANE 37, OMRO, WI, 54963-0000**

https://www.adashunjones.com

FENCELINE Lane 37, Omro, WI, 54963-0000

Desirable Town of Omro living. Sandhill Farms offers lots starting at 0.5 acres. Exceptional views, a serene country setting and space to spread out. Just minutes from Oshkosh and Omro. Bring your building ideas. This is lot 37.