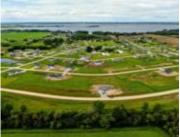

### **FENCELINE LANE 37, OMRO, WI, 54963-0000**

https://www.adashunjones.com

FENCELINE Lane 37, Omro, WI, 54963-0000

Desirable Town of Omro living. Sandhill Farms offers lots starting at 0.5 acres. Exceptional views, a serene country setting and space to spread out. Just minutes from Oshkosh and Omro. Bring your building ideas. This is lot 37.