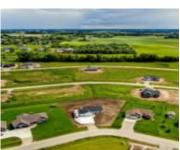

### **FENCELINE LANE 37, OMRO, WI, 54963-0000**

https://www.adashunjones.com

FENCELINE Lane 37, Omro, WI, 54963-0000

Desirable Town of Omro living. Sandhill Farms offers lots starting at 0.5 acres. Exceptional views, a serene country setting and space to spread out. Just minutes from Oshkosh and Omro. Bring your building ideas. This is lot 37.