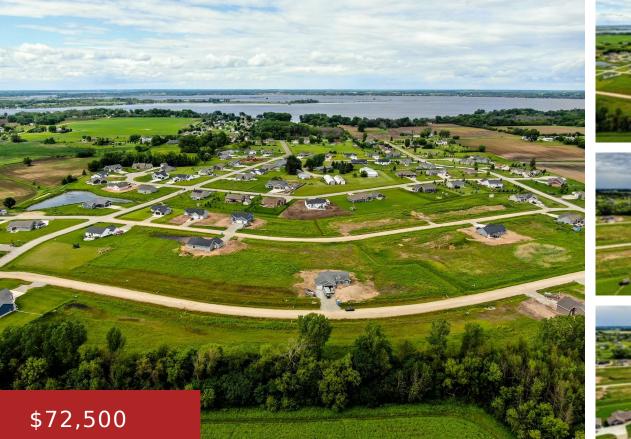

## FENCELINE LANE 35, OMRO, WI, 54963

https://www.adashunjones.com

FENCELINE Lane 35, Omro, WI, 54963

Desirable Town of Omro living. Sandhill Farms offers lots starting at 0.5 acres. Exceptional views, a serene country setting and space to spread out. Just minutes from Oshkosh and Omro. Bring your building ideas. This is lot 35.