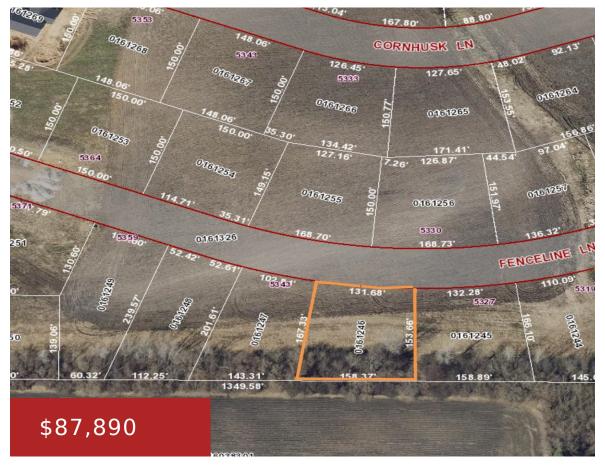

## FENCELINE LANE, OMRO, WI, 54963-0000

https://www.adashunjones.com

FENCELINE Lane, OMRO, WI, 54963-0000

Desirable Town of Omro living. Sandhill Farms offers lots starting at 0.5 acres. Exceptional views, a serene country setting, some lots have tree-lines views. Space to spread out, abundant wildlife minutes from Oshkosh and Omro.