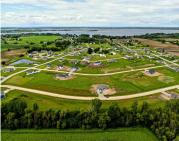

## FENCELINE LANE, OMRO, WI, 54963-0000

https://www.adashunjones.com

FENCELINE Lane, OMRO, WI, 54963-0000

Desirable Town of Omro living. Sandhill Farms offers lots starting at 0.5 acres. Exceptional views, a serene country setting, some lots have tree-lines views. Space to spread out, abundant wildlife minutes from Oshkosh and Omro.