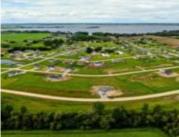

### **FENCELINE LANE 34, OMRO, WI, 54963-0000**

https://www.adashunjones.com

FENCELINE Lane 34, Omro, WI, 54963-0000

Desirable Town of Omro living. Sandhill Farms offers lots starting at 0.5 acres. Exceptional views, a serene country setting and space to spread out. Just minutes from Oshkosh and Omro. Bring your building ideas. This is lot 34.