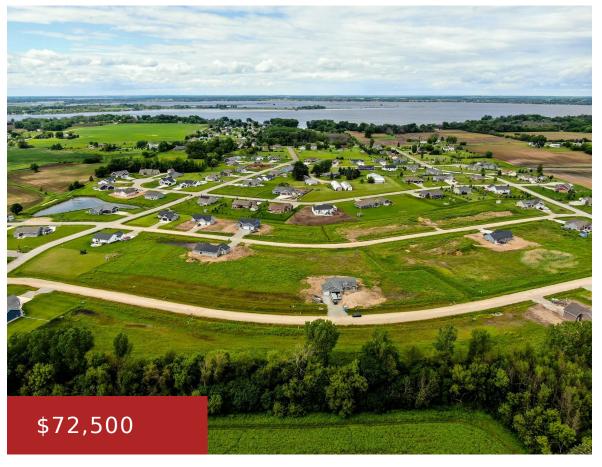

### **FENCELINE LANE 34, OMRO, WI, 54963-0000**

https://www.adashunjones.com

FENCELINE Lane 34, Omro, WI, 54963-0000

Desirable Town of Omro living. Sandhill Farms offers lots starting at 0.5 acres. Exceptional views, a serene country setting and space to spread out. Just minutes from Oshkosh and Omro. Bring your building ideas. This is lot 34.