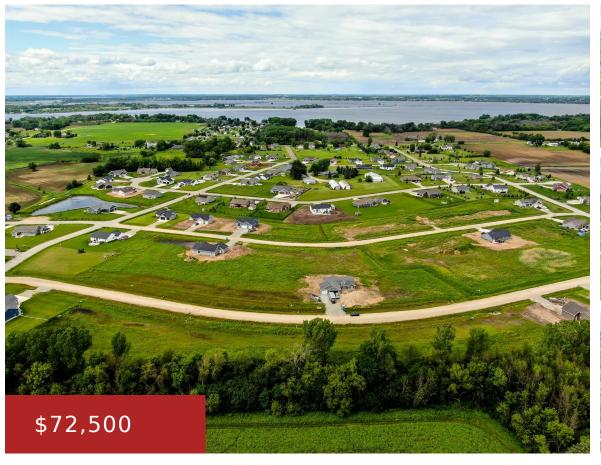

## FENCELINE LANE 32, OMRO, WI, 54963

https://www.adashunjones.com

FENCELINE Lane 32, Omro, WI, 54963

Desirable Town of Omro living. Sandhill Farms offers lots starting at 0.5 acres. Exceptional views, a serene country setting and space to spread out. Just minutes from Oshkosh and Omro. Bring your building ideas.