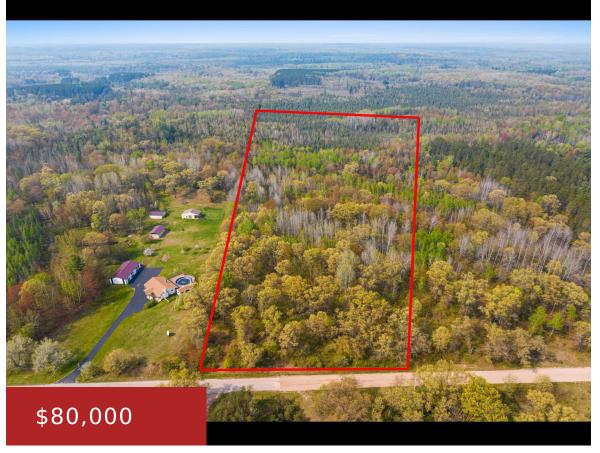

## FELLER ROAD, WAUSAUKEE, WI, 54177

https://www.adashunjones.com

FELLER Road, Wausaukee, WI, 54177

9.6 Wooded Acres featuring a vast amount of various wildlife and great hunting land! Property is close to county land, atv/snowmobile trails, & highway for easy commute without the noise! Great property to build on or just use for all your recreation! Electric is at the lot line. Licensed Real Estate Agent must be present...