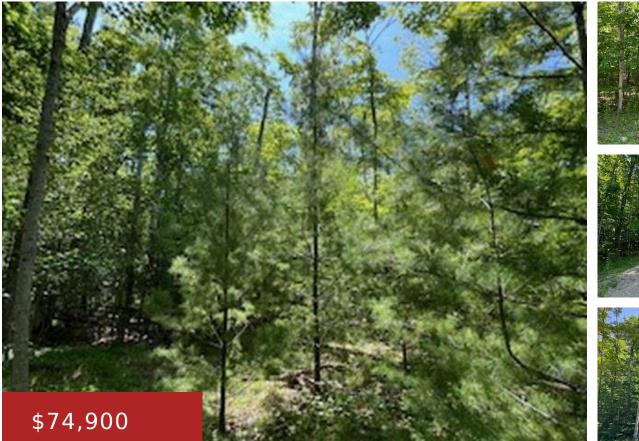

## FAWN LANE, ELLISON BAY, WI, 54210

https://www.adashunjones.com

Abundant evergreens and hardwoods fill this large 1.53 acre parcel in Ellison Bay. Situated near Gills Rock with the Shoreline Restaurant, Charlie's Smokehouse and other charming Door County amenities all within minutes of this beautiful acreage. If you are looking for a peaceful, private place to build your retreat, you found it!

## Features

GarageYN: No FireplaceYN: No Lot Features: Level, Wooded Tax Amount: 206.9 AttachedGarageYN: No PoolPrivateYN: No Utilities: Electricity Available