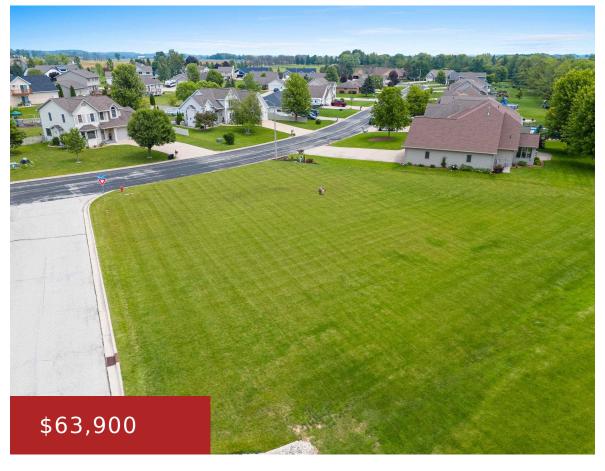

## FAIRWAY DRIVE 52, LUXEMBURG, WI, 54217

https://www.adashunjones.com

FAIRWAY Drive 52, Luxemburg, WI, 54217

Last buildable lot on NorthBrook Golf Course! Sloping .56 acres for possible exposed or walk out basement. Fully improved lot. Corner lot, either Fairway Dr or Brookview Dr address dependent on placement of home construction. Northbrook Meadows Subd first addition restrictive covenants. Non builder exclusive. Lot backs up to hole #2.