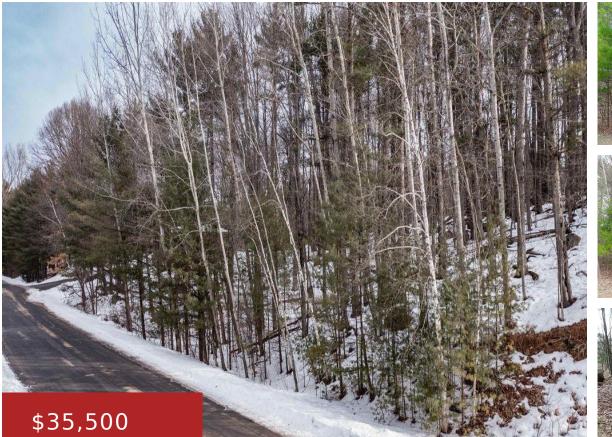

## FAIRWAY DRIVE, IOLA, WI, 54945

https://www.adashunjones.com

FAIRWAY Drive,

IOLA, WI, 54945

Beautifully wooded, 1.84 acre buildable site on a quiet dead-end road. Last open lot on Fairway Drive adjacent to the golf course. Imagine building your new home with fabulous walk out possibilities. You're invited to come, walk through, and experience this amazing lot.