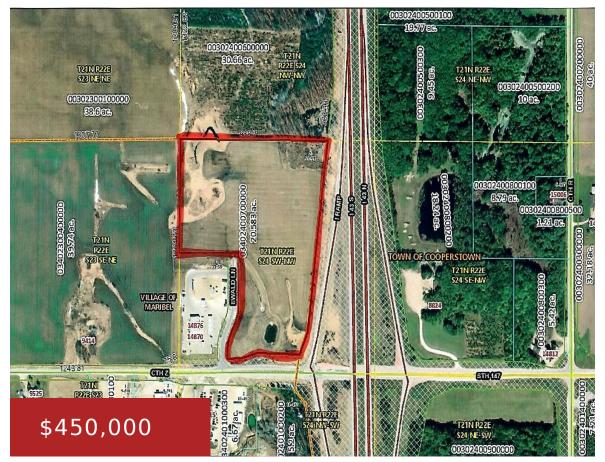

## **EWALD LANE, MARIBEL, WI, 54227**

https://www.adashunjones.com

PRIME 20.58-acre development opportunity! Adjacent to major highway in TIF district, zoned for business. Utilities available. Perfect for retail, office, or mixed-use projects. Unbeatable location for HIGH VISIBILITY and ACCESSIBILITY. Act now to seize this investment gem and be neighbors with a popular gas station and newly updated diner!