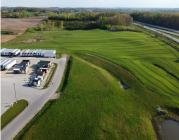

## **EWALD LANE, MARIBEL, WI, 54227**

https://www.adashunjones.com

PRIME 20.58-acre development opportunity! Adjacent to major highway in TIF district, zoned for business. Utilities available. Perfect for retail, office, or mixed-use projects. Unbeatable location for HIGH VISIBILITY and ACCESSIBILITY. Act now to seize this investment gem and be neighbors with a popular gas station and newly updated diner!