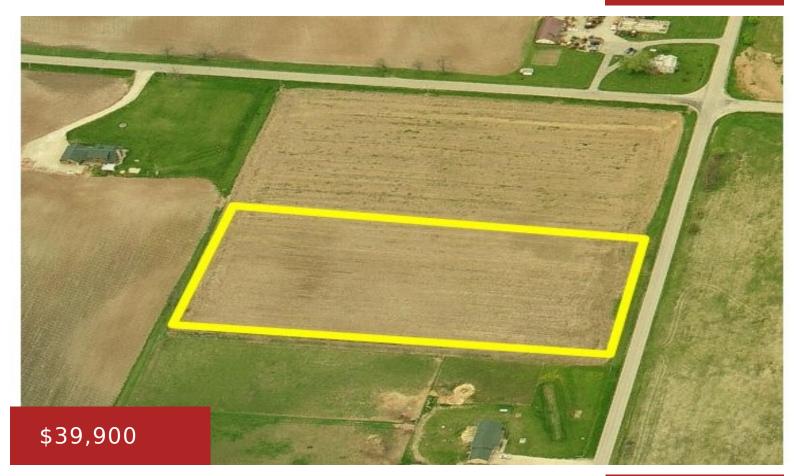

## EUREKA RD, OMRO, WI, 54963

https://www.adashunjones.com

This 5.03 acre parcel is within minutes of Omro and Hwy 21 for easy Access. This country property is set for you to bring your building plans and builder and start planning today to build that dream home. You will enjoy the activity of its natural surroundings with deer and nature preserve right across the...