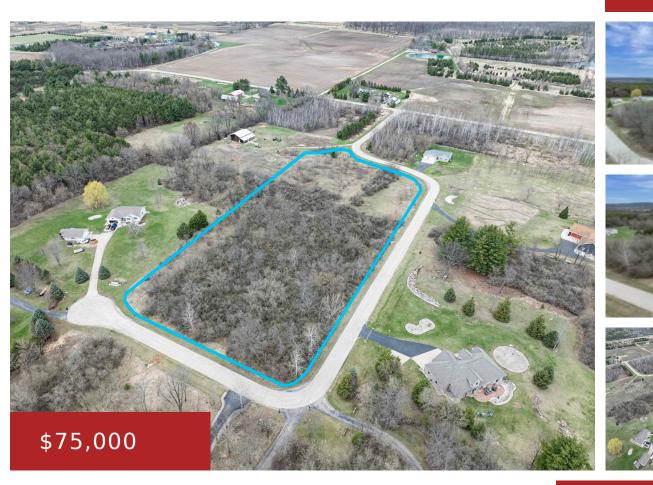

## ERINWOOD Drive, NEW LONDON, WI, 54961

Country living on almost 5 acres. Ideal site offers peace and privacy. Located minutes just west of New London, incredible views, abundant wildlife. Just an enjoyable commute to the valley. Call today before it is gone !!