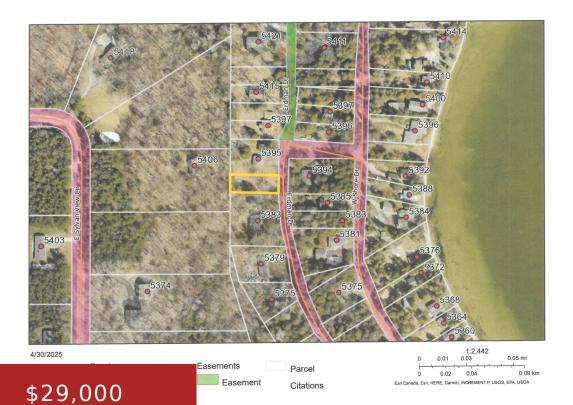

## **ERDMAN DRIVE, STURGEON BAY, WI, 54235**

https://www.adashunjones.com

ERDMAN Drive, STURGEON BAY, WI, 54235

This is your chance to own an affordable piece of property near Clark Lake with additional 1/20 ownership interest in a waterfront lot on the Lake for access. Bring your kayak or canoe and enjoy the area. The lot is buildable per county Shoreland zoning, subject to setbacks. There are restrictions for RV's and mobile...