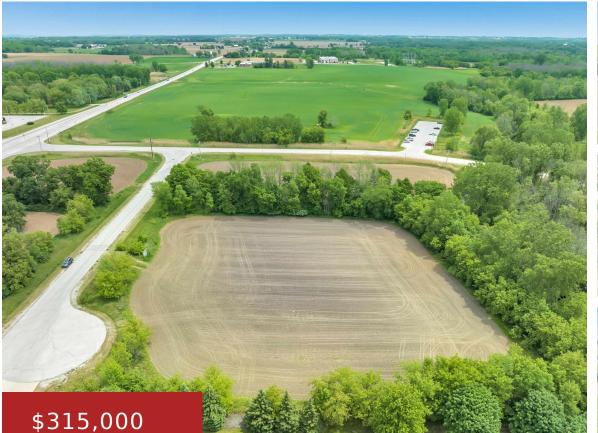

#### **EQUESTRIAN COURT 2, GREEN BAY, WI, 54229**

https://www.adashunjones.com

Improved Office or Retail site in desirable University Heights. This 3+ acre parcel has high visibility along the Highway 54/57 Corridor to Door County. Adjacent to medical office and a short distance to the University of Wisconsin Green Bay and the future metro boat launch. University Heights Development Plan available on the City of Green...