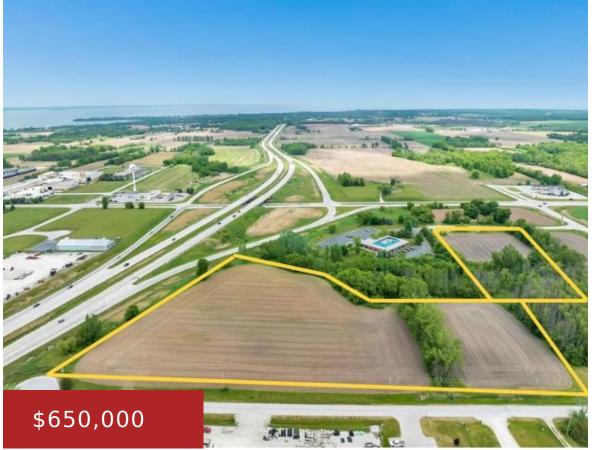

### **EQUESTRIAN COURT 2 3, GREEN BAY, WI, 54229**

https://www.adashunjones.com

Two Lots in University Heights adjacent to medical office and less than two miles to the University of Wisconsin Green Bay. Access from Equestrian Court provides an improved parcel with 290′ of frontage. This parcel abuts an additional 10 plus acre parcel to the south with over 1,000 feet of frontage and access on Champeau...