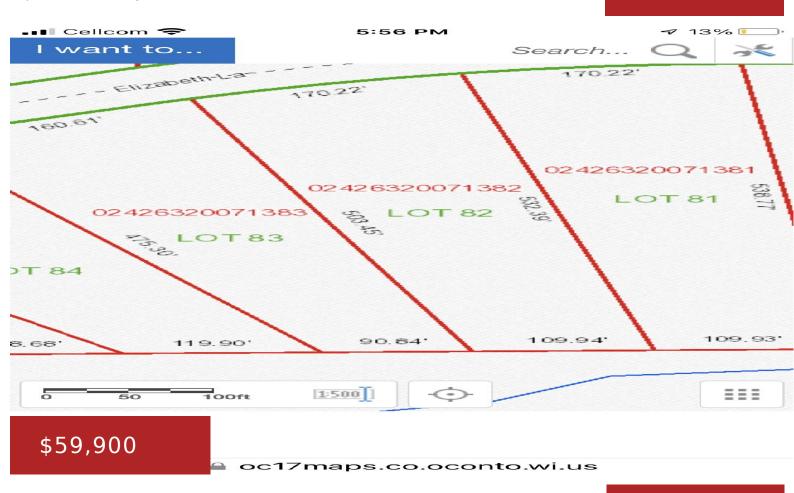

## **ELIZABETH LANE 82, LITTLE SUAMICO, WI, 54171**

https://www.adashunjones.com

Fully Wooded 1.65 Acres, that will pec conventional. New subdivision. Wetlands on rear of parcel. Restrictive covenants. Use the builder of your choice. In the popular Pulaski School District.