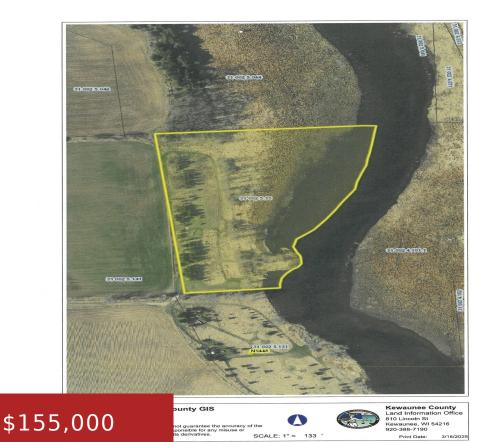

## **ELDER DRIVE, ALGOMA, WI, 54201**

https://www.adashunjones.com

An amazing getaway! 4.68 acres run along the Ahnapee River, offering approximately 772 feet of shoreline. Area known for fishing and kayaking. Across the river is the Ahnapee State Trail for biking, hiking, horseback riding and snowmobiling. Perfect for setting up a tent and enjoying the outdoors. Zoned Shoreland and Upland Conservancy.

**Tax Amount:** 126.07