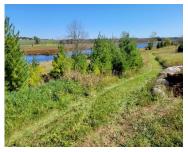

## **ELDER DRIVE, ALGOMA, WI, 54201**

https://www.adashunjones.com

An amazing getaway! 4.68 acres run along the Ahnapee River, offering approximately 772 feet of shoreline. Area known for fishing and kayaking. Across the river is the Ahnapee State Trail for biking, hiking, horseback riding and snowmobiling. Perfect for setting up a tent and enjoying the outdoors. Zoned Shoreland and Upland Conservancy.