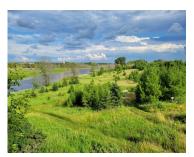

## **ELDER DRIVE, ALGOMA, WI, 54201**

https://www.adashunjones.com

An amazing getaway! 4.68 acres run along the Ahnapee River, offering approximately 772 feet of shoreline. Area known for fishing and kayaking. Across the river is the Ahnapee State Trail for biking, hiking, horseback riding and snowmobiling. Perfect for setting up a tent and enjoying the outdoors. Zoned Shoreland and Upland Conservancy.