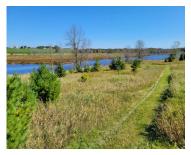

## **ELDER DRIVE, ALGOMA, WI, 54201**

https://www.adashunjones.com

An amazing getaway! 4.68 acres run along the Ahnapee River, offering approximately 772 feet of shoreline. Area known for fishing and kayaking. Across the river is the Ahnapee State Trail for biking, hiking, horseback riding and snowmobiling. Perfect for setting up a tent and enjoying the outdoors. Zoned Shoreland and Upland Conservancy.