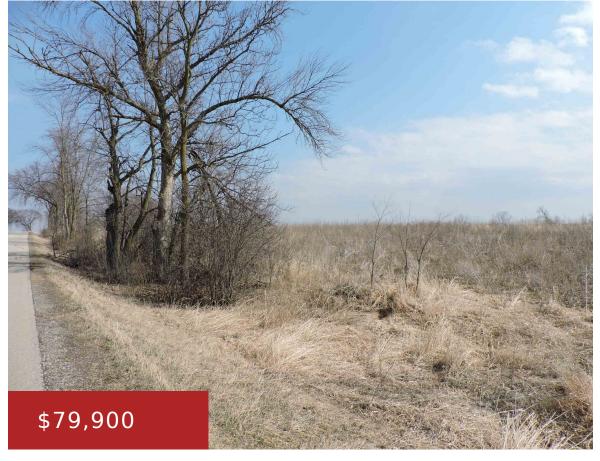

### **EDGEWATER RIDGE ROAD, OMRO, WI, 54963**

https://www.adashunjones.com

EDGEWATER RIDGE Road, OMRO, WI, 54963

This 6.07 acres located in The Town of Rushford is a great opportunity for those who love nature and want to build your dream home, plus have some space to roam. Close to Omro, Berlin, Oshkosh and the Fox Valley. Per seller, well and septic would be needed. Seller is not aware of any prior...