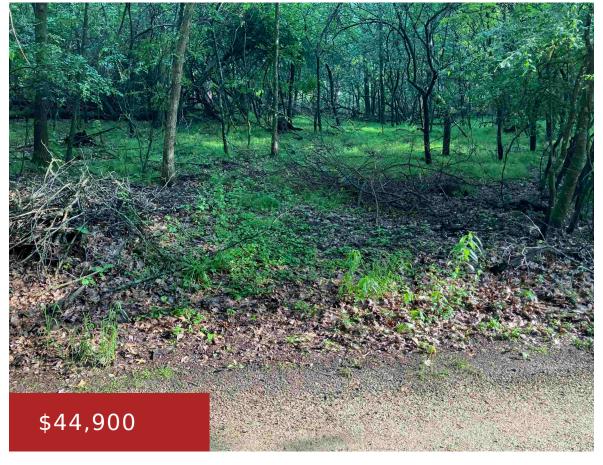

### ECHO LAKE ROAD, WILD ROSE, WI, 54984

https://www.adashunjones.com

ECHO LAKE Road, Wild Rose, WI, 54984

5 wooded lots within walking distance to Pine Lake & the public access yet off the beaten path! Build your home near this full rec lake without the lakefront taxes or perhaps put up a personal use building/garage for your toys. 5 lot #'s 032-00371-1290,1300,1310,1320,1330 total over half an acre.

### **Features**

GarageYN: No AttachedGarageYN: No

FireplaceYN: No PoolPrivateYN: No

Lot Features: Level, Rectangular Lot, Rolling Slope, Wooded Utilities: Electricity Available

**Tax Amount:** 485.65