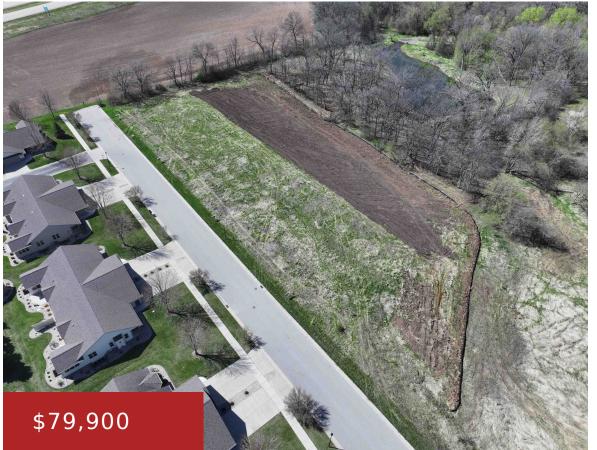

## **EASTWIND LANE 4, FOND DU LAC, WI, 54937**

https://www.adashunjones.com

LOT 4

Looking to build your dream home from the ground up? Look no further! These exclusive  $\pm -0.7$  to  $\pm -1.0$  acre lots, available only through Signature Homes by Adashun Jones, are perfect for your new construction project. With spacious dimensions of approximately  $\pm 100 \times 300$  ft, mature trees, and a serene pond view, these lots offer the ideal setting...