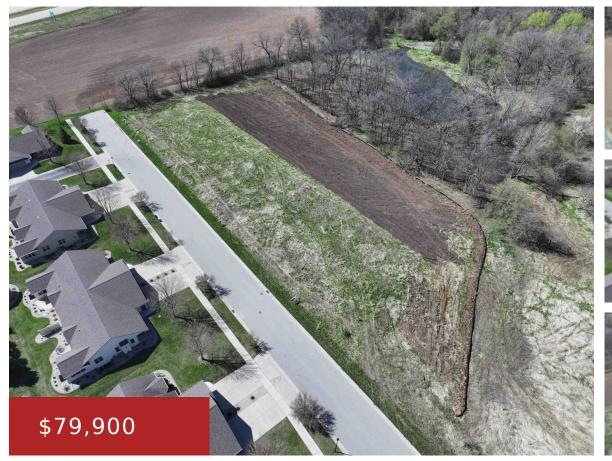

## EASTWIND LANE 3, FOND DU LAC, WI, 54937

https://www.adashunjones.com

EASTWIND Lane 3, FOND DU LAC, WI, 54937

Looking to build your dream home from the ground up? Look no further! These exclusive +/-0.7 to +/-1.0 acre lots, available only through Signature Homes by Adashun Jones, are perfect for your new construction project. With spacious dimensions of approximately  $100 \times 300$  ft, mature trees, and a serene pond view, these lots offer the ideal setting...