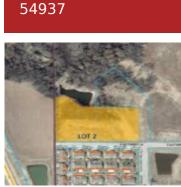

## EASTWIND LANE 2, FOND DU LAC, WI, 54937

https://www.adashunjones.com

<image>

Looking to build your dream home from the ground up? Look no further! These exclusive +/-0.7 to +/-1.0 acre lots, available only through Signature Homes by Adashun Jones, are perfect for your new construction project. With spacious dimensions of approximately  $100 \times 300$  ft, mature trees, and a serene pond view, these lots offer the ideal setting...