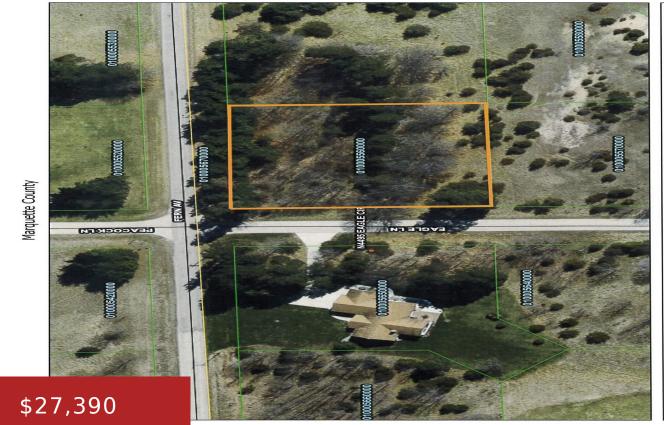

## EAGLE LANE 49, MONTELLO, WI, 53949

https://www.adashunjones.com

Here your chance to build your dream home on this wooded corner lot in a great subdivision. Located within walking distance to White Lake Country Club and White Lake Beach

Lot Features: Corner Lot, Cul-De-Sac, Rural Utilities: Cable Available, Electricity Available,

- Subdivision Telephone Line

**Tax Amount:** 348.26