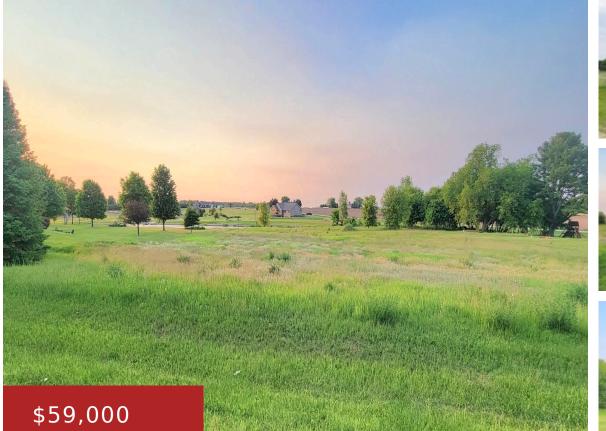

### E9640 WOODS EDGE DRIVE, FREMONT, WI, 54940

https://www.adashunjones.com

E9640 WOODS EDGE Drive, FREMONT, WI, 54940

Quietly nestled in the serene Whispering Winds subdivision, this 1.2-acre parcel offers a peaceful retreat with rolling terrain and picturesque pond views. Perfect for building your first home or your dream home, this lot is surrounded by nature and provides a tranquil setting. Conveniently located between Appleton, Oshkosh, and Waupaca, it offers easy access to...