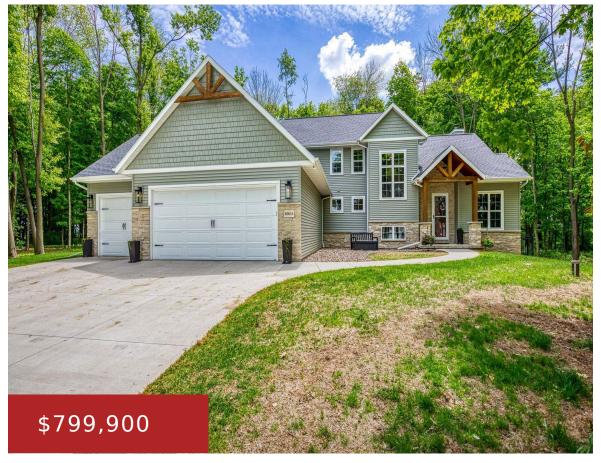

#### **E9615 WOODS EDGE DRIVE, FREMONT, WI, 54940**

https://www.adashunjones.com

E9615 WOODS EDGE Drive, FREMONT, WI, 54940

Stunning 6-bed, 3.5-bath custom-built home thoughtfully designed on a peaceful, 2.4 acre wooded setting. The open-concept showcases a wowing great room with reclaimed wood beams & wood-burning fireplace. Flowing into the chef's kitchen, you'll find quartz countertops, chic cabinetry, an oversized island, & butler's pantry with butcher block counters. Generous mudroom with USB charging drop...

**Kelly**LPT Realty

- 6 beds
- 4 baths
- Residential
- Residential, Single Family Residence
- Active
- 3316 sq ft

**Features** 

GarageYN: No AttachedGarageYN: No

FireplaceYN: No PoolPrivateYN: No

**Features:** At Least 1 Bathtub,Kitchen
Island,One,Pantry,Vaulted Ceiling(s),Walk-in **Above Grade Finished Area, sq ft:**2788

# **Building Details**

**NewConstructionYN:** No

Heating: Forced Air

**Exterior material:** Stone, Vinyl Siding

**ArchitecturalStyle:** Transitional

**Basement:** Finished, Full

Parking: Attached, Garage Door Opener