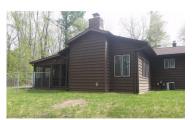

#### \$172,000

HUD CASE# 581-381682. Spacious ranch home on 2.02 acre wooded lot. Walkout access to backyard from lower level. This home has 3 bedrooms, 2 full baths, formal dining room and screened in porch overlooking the backyard. Property is HUD owned and offered AS-Is without repairs or warranties. Managed by MMREM.

# **Building Details**

NewConstructionYN: No Heating: Forced Air Exterior material: Brick,Shake Siding ArchitecturalStyle: Ranch Basement: Full,Walk-Out Access Parking: Attached