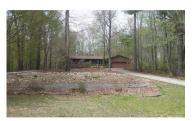

#### E8448 EBERT RD, NEW LONDON, WI, 54961

https://www.adashunjones.com

#### \$172,000

HUD CASE# 581-381682. Spacious ranch home on 2.02 acre wooded lot. Walkout access to backyard from lower level. This home has 3 bedrooms, 2 full baths, formal dining room and screened in porch overlooking the backyard. Property is HUD owned and offered AS-Is without repairs or warranties. Managed by MMREM.