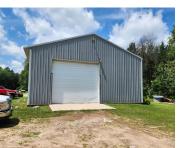

#### E806 MYNARD Road, WAUPACA, WI, 54981

4,1 acres with a Shed that is  $42 \times 140$  with 5 large garage doors that are at least  $16 \times 14$ . 4 on South side and a  $16 \times 16$  on the east end. In floor heat in Part of shed. There is also a rental house that is a 2 bed 1 bath house and owner wants to have...