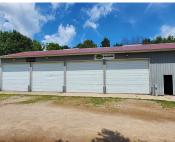

#### E806 MYNARD Road, WAUPACA, WI, 54981

4,1 acres with a Shed that is  $42 \times 140$  with 5 large garage doors that are at least  $16 \times 14$ . 4 on South side and a  $16 \times 16$  on the east end. In floor heat in Part of shed. There is also a rental house that is a 2 bed 1 bath house and owner wants to have...