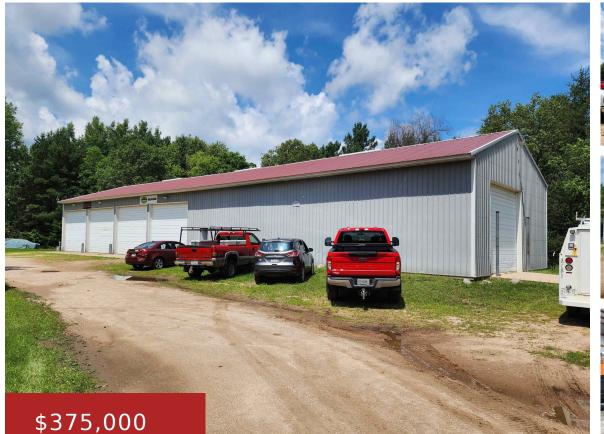

#### E806 MYNARD Road, WAUPACA, WI, 54981

4,1 acres with a Shed that is  $42 \times 140$  with 5 large garage doors that are at least  $16 \times 14$ . 4 on South side and a  $16 \times 16$  on the east end. In floor heat in Part of shed. There is also a rental house that is a 2 bed 1 bath house and owner wants to have...

- Commercial Sale
- Real Estate,Rural Res
- Active
- 5880 sq ft