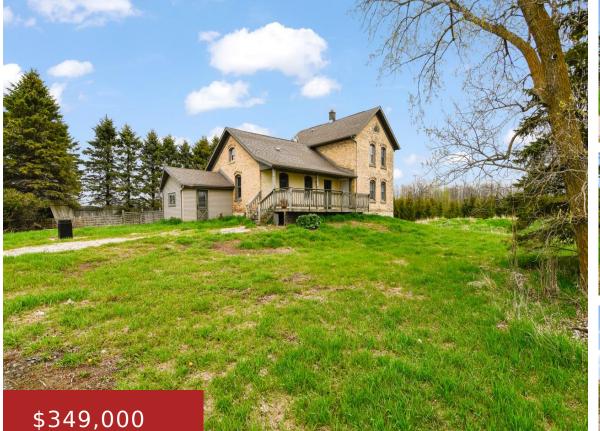

### E6280 ADAMS ROAD, ALGOMA, WI, 54201

https://www.adashunjones.com

E6280 ADAMS Road, ALGOMA, WI, 54201

A 20-acre farmette located in idyllic country setting within a short distance to Green Bay, Algoma and Door County. This property has TONS of potential to fulfill your needs AND your dreams. Charming brick exterior and front porch are a great start to make this home your own. The interior needs a lot of restoration...

> Kristi Keller Williams Green Bay

- 4 beds
- 2 baths
- Residential

Agricultural, Residential, Single Family Residence

- Active
- 1900 sq ft

## Features

GarageYN: No FireplaceYN: No Lot Features: Rural - Not Subdivision Above Grade Finished Area, sq ft: 1900

# **Building Details**

| NewConstructionYN: No                  | ArchitecturalStyle: Farmhouse      |
|----------------------------------------|------------------------------------|
| Heating: Other, Zoned                  | Basement: Partial, Walk-Out Access |
| Exterior material: Brick, Vinyl Siding | Parking: Detached                  |