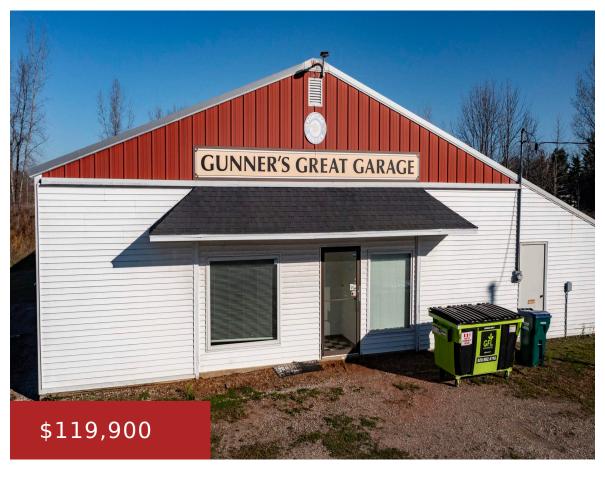

## **E6110 FUHS ROAD, MANAWA, WI, 54949**

https://www.adashunjones.com

E6110 FUHS Road, MANAWA, WI, 54949

This exceptional 1.86-acre property offers unparalleled visibility and exposure, located on a prominent corner lot with high traffic flow. Ideal for businesses seeking maximum presence and accessibility, this site features a large, heated workshop for use of operations, manufacturing, or storage. The front of the property boasts an inviting showroom with ample space for displays...