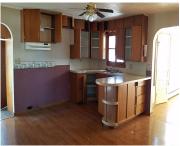

## **Room Sizes**

| Room type   | Dimensions | Level |
|-------------|------------|-------|
| Bedroom 1   | 11x16      | Main  |
| Bedroom 2   | 11x11      | Main  |
| Bedroom 3   | 13x08      | Main  |
|             | 17x09      | Main  |
| Kitchen     | 15x14      | Main  |
| Living Room | 11x16      | Main  |