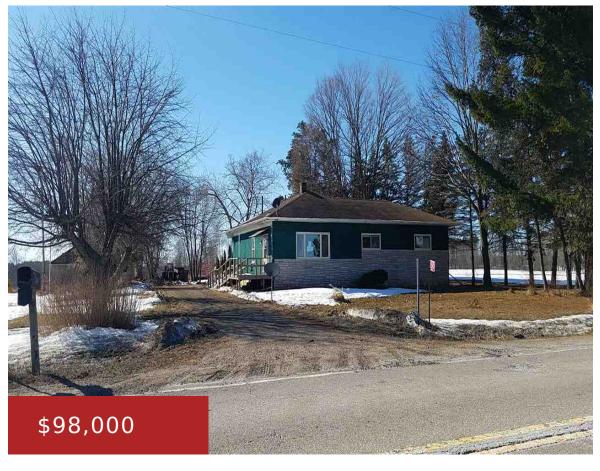

#### E5471 HWY 161, MANAWA, WI, 54949

https://www.adashunjones.com

E5471 HWY 161, MANAWA, WI, 54949

1 story home set on 1.02 acres. Property has over 1500 of sq ft of living space including 3 bedrooms and full bath. Lots of built ins throughout. Full basement. Property on well/septic and boiler system. Detached 2 stall garage. Wood exterior with perma stone. Call for a showing today.

- 3 beds
- 1 bath
- Residential
- Residential, Single Family Residence
- Closed
- 1536 sq ft