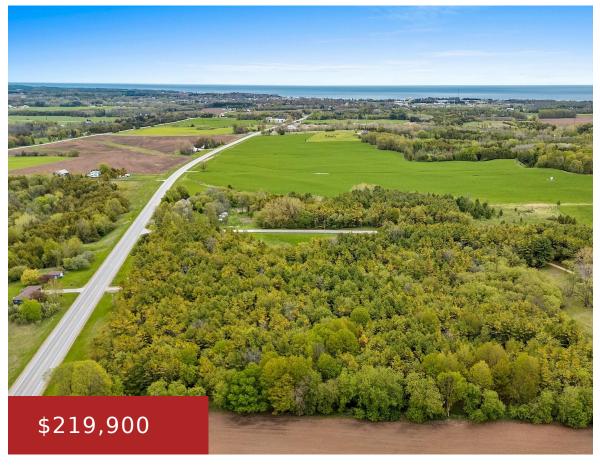

### E5425 STATE RD 54, ALGOMA, WI, 54201-0000

https://www.adashunjones.com

E5425 STATE RD 54, ALGOMA, WI, 54201-0000

14 awesome, heavily wooded acres just outside of Algoma. Excellent building site, and great hunting land. Includes 3 buildings, everything onsite is included.

Two parcels include: 31 002 32.055 and .057

Land

•

Residential, Vacant Land/Acreage

Active