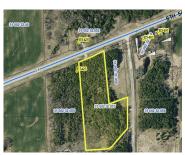

### E5425 STATE RD 54, ALGOMA, WI, 54201-0000

https://www.adashunjones.com

E5425 STATE RD 54, ALGOMA, WI, 54201-0000

14 awesome, heavily wooded acres just outside of Algoma. Excellent building site, and great hunting land. Includes 3 buildings, everything onsite is included.

Two parcels include: 31 002 32.055 and .057

Land

•

Residential, Vacant Land/Acreage

Active