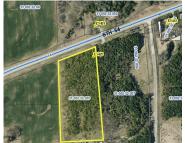

### E5425 STATE RD 54, ALGOMA, WI, 54201-0000

https://www.adashunjones.com

E5425 STATE RD 54, ALGOMA, WI, 54201-0000

14 awesome, heavily wooded acres just outside of Algoma. Excellent building site, and great hunting land. Includes 3 buildings, everything onsite is included.

Two parcels include: 31 002 32.055 and .057

Land

•

Residential, Vacant Land/Acreage

Active