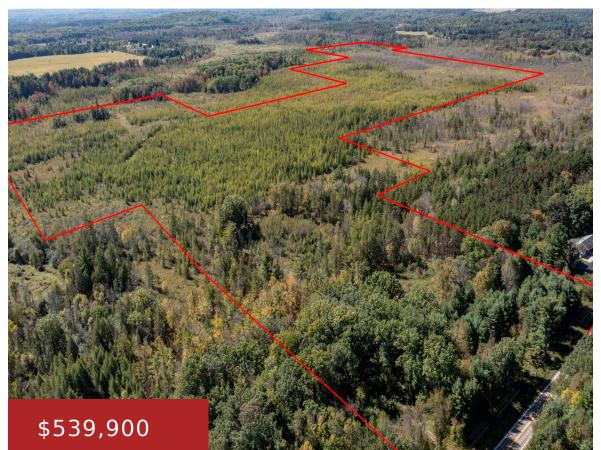

## E3759 STATE ROAD 161, IOLA, WI, 54945

https://www.adashunjones.com

E3759 STATE ROAD 161, IOLA, WI, 54945

Escape to your very own slice of nature with this stunning 121+ acre property, perfect for outdoor enthusiasts and dream home builders alike. Nestled among lush woods, this serene land offers excellent deer hunting opportunities, making it a haven for sportsmen and nature lovers. The quaint cabin provides a cozy retreat, ideal for weekend getaways...