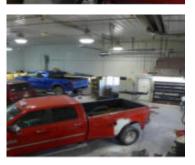

# <image>

Possibilities are limitless. Currently used as an Auto Body Shop with an updated 1 bedroom apartment for addition income or the convenience to live & run your business from one spot! Over 4,000 sq. ft. building with office area, workshop/warehouse space, half bathroom & apartment on upper level. Two decks & a porch. 4,000 sq.ft....

### Features

GarageYN: No

FireplaceYN: No

**Features:** Fixtures, Inside Storage, Living Space Avail, Roof Sign, Security Lighting

AttachedGarageYN: No PoolPrivateYN: No Tax Amount: 4014.02