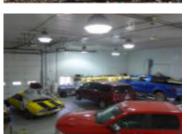

# <image>

Possibilities are limitless. Currently used as an Auto Body Shop with an updated 1 bedroom apartment for addition income or the convenience to live & run your business from one spot! Over 4,000 sq. ft. building with office area, workshop/warehouse space, half bathroom & apartment on upper level. Two decks & a porch. 4,000 sq.ft....

### Features

GarageYN: No

FireplaceYN: No

**Features:** Fixtures, Inside Storage, Living Space Avail, Roof Sign, Security Lighting

AttachedGarageYN: No PoolPrivateYN: No Tax Amount: 4014.02