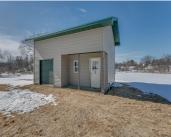

### Features

GarageYN: No

FireplaceYN: No

ExteriorFeatures: Storage Shed

**Features:** At Least 1 Bathtub,Breakfast Bar,None,Pantry,Walk-in Closet(s),Water Softener-Own,Wood/Simulated Wood Fl

**Tax Amount:** 3454

#### AttachedGarageYN: No

PoolPrivateYN: No

Lot Features: Rural - Not Subdivision, Wooded

Above Grade Finished Area, sq ft: 1638

**Inclusions:** range, refrigerator, microwave, Bosch dishwasher, Kenmore water softener, washer, dryer, freezer, refrigerator in basement.

## **Building Details**

| NewConstructionYN: No                | ArchitecturalStyle: Log                    |
|--------------------------------------|--------------------------------------------|
| Heating: Central A/C, Forced Air     | Basement: Full,Sump Pump                   |
| Exterior material: Log, Storage Shed | Parking: Addtl Garage(s),Attached,Detached |