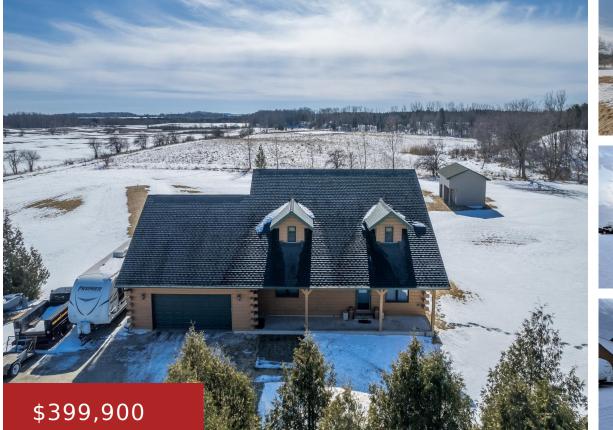

#### E3489 KROK ROAD, KEWAUNEE, WI, 54216

https://www.adashunjones.com

E3489 KROK Road, KEWAUNEE, WI, 54216

Gorgeous custom built log home on 5.5 rolling acres, partially wooded with a stream. Beautiful country setting with your own covered front porch! Custom hickory cabinets accent the hickory floors. Home offers first floor laundry, pantry, main bath with double sinks, huge 16×6 walk-in Master closet. Updated central air. Attached 2 stall garage is insulated...

Kathy Coldwell Banker Real Estate Group

- 3 beds
- 2 baths
- Residential
- .
- Agricultural, Residential
- Pending
- 1638 sq ft

### Features

GarageYN: No

FireplaceYN: No

ExteriorFeatures: Storage Shed

**Features:** At Least 1 Bathtub,Breakfast Bar,None,Pantry,Walk-in Closet(s),Water Softener-Own,Wood/Simulated Wood Fl

**Tax Amount:** 3454

#### AttachedGarageYN: No

PoolPrivateYN: No

Lot Features: Rural - Not Subdivision, Wooded

Above Grade Finished Area, sq ft: 1638

**Inclusions:** range, refrigerator, microwave, Bosch dishwasher, Kenmore water softener, washer, dryer, freezer, refrigerator in basement.

## **Building Details**

| NewConstructionYN: No                | ArchitecturalStyle: Log                    |
|--------------------------------------|--------------------------------------------|
| Heating: Central A/C, Forced Air     | Basement: Full,Sump Pump                   |
| Exterior material: Log, Storage Shed | Parking: Addtl Garage(s),Attached,Detached |