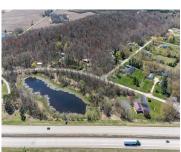

#### E3440 APPLE TREE LANE, WAUPACA, WI, 54981

https://www.adashunjones.com

E3440 APPLE TREE Lane, WAUPACA, WI, 54981

Well-built commercial building with excellent visibility from HWY 10 on the east side of Waupaca! 7.7 acres with it's own lake! Could definitely be multi-use/multi businesses! There's a commercial grade business sign for HWY 10 visibility. New roof, gutters, down spouts, parking lot repaired/sealed, staining exterior, bathrooms remodeled, painting, landscaping plus more updates.