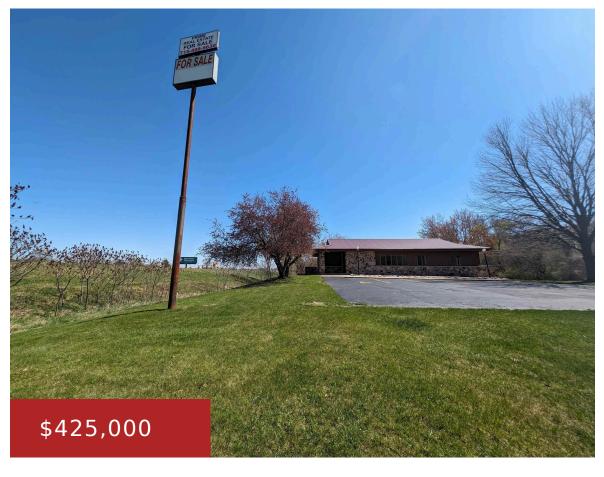

#### E3440 APPLE TREE LANE, WAUPACA, WI, 54981

https://www.adashunjones.com

E3440 APPLE TREE Lane, WAUPACA, WI, 54981

Well-built commercial building with excellent visibility from HWY 10 on the east side of Waupaca! 7.7 acres with it's own lake! Could definitely be multi-use/multi businesses! There's a commercial grade business sign for HWY 10 visibility. New roof, gutters, down spouts, parking lot repaired/sealed, staining exterior, bathrooms remodeled, painting, landscaping plus more updates.

- Commercial Sale
- COMMERCIAL, Real Estate
- Active
- 3600 sq ft