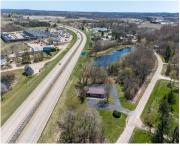

#### E3440 APPLE TREE LANE, WAUPACA, WI, 54981

https://www.adashunjones.com

E3440 APPLE TREE Lane, WAUPACA, WI, 54981

Well-built commercial building with excellent visibility from HWY 10 on the east side of Waupaca! 7.7 acres with it's own lake! Could definitely be multi-use/multi businesses! There's a commercial grade business sign for HWY 10 visibility. New roof, gutters, down spouts, parking lot repaired/sealed, staining exterior, bathrooms remodeled, painting, landscaping plus more updates.