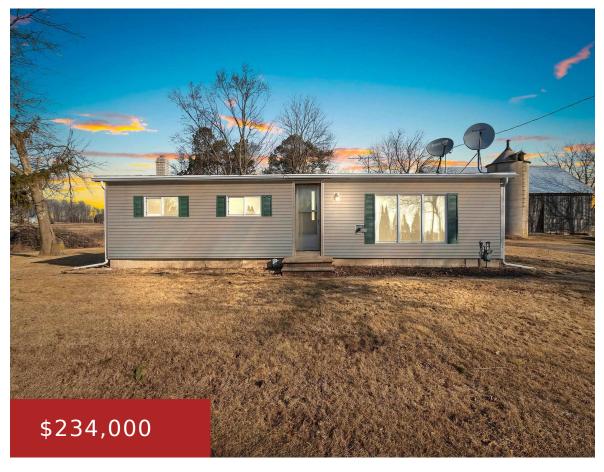

## E3168 STATE RD 29, KEWAUNEE, WI, 54216-9620

https://www.adashunjones.com

E3168 STATE RD 29, KEWAUNEE, WI, 54216-9620

Well-maintained manufactured home sitting on 2 full acres. 30×25 three-car detached garage for plenty of space. Two other outbuildings including a large well maintained 3,300 sq ft barn with loft and is cleaned up ready for your ideas! Great location for relaxing or possible small hobby farm!

- 3 beds
- 1 bath
- Residential
- Residential
- Active
- 1185 sq ft