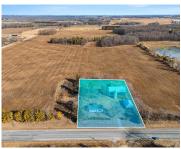

## E3168 STATE RD 29, KEWAUNEE, WI, 54216-9620

https://www.adashunjones.com

E3168 STATE RD 29, KEWAUNEE, WI, 54216-9620

Well-maintained manufactured home sitting on 2 full acres. 30×25 three-car detached garage for plenty of space. Two other outbuildings including a large well maintained 3,300 sq ft barn with loft and is cleaned up ready for your ideas! Great location for relaxing or possible small hobby farm!