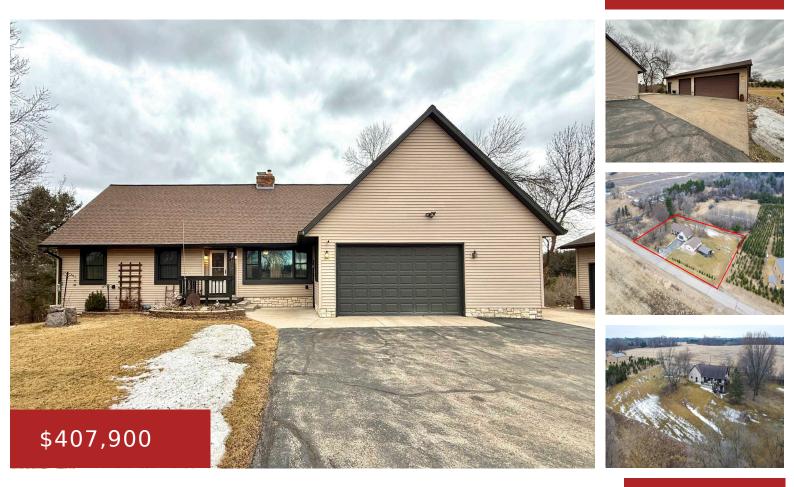

## E2972 GRANITE QUARRY Road, WAUPACA, WI, 54981

Situated on a peaceful 2-acre lot in the town of Waupaca, this 4-bedroom, 3-bathroom home offers a spacious layout with a walkout basement that includes a separate entrance and a second kitchen, ideal for multi-generational living or additional privacy. With both an attached and detached garage, there's plenty of room for vehicles and storage, with...

Garrett Adashun Jones, Inc. • 4 beds

- 3 baths
- Residential
- Residential,Single
  Family Residence
- Active
- 2361 sq ft

## Features

GarageYN: No

FireplaceYN: No

ExteriorFeatures: Deck

Features: Two, Wood Burning

Below Grade Finished Area, sq ft: 701

**Inclusions:** Main level kitchen appliances, lower level stove/oven, washer/dryer, window treatments, garage shelving, wood/logs in back shed AttachedGarageYN: No

## **Building Details**

**NewConstructionYN:** No

**Basement:** Finished, Finished Contiguous, Full, Walk-Out Access

**Parking:** Addtl Garage(s),Attached,Detached,Garage Door Opener,Heated,Heated Garage,Opener Included