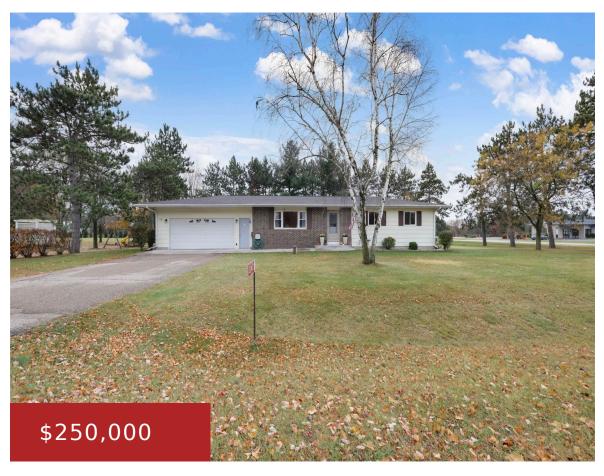

#### E2407 JANL STREET, FARMINGTON, WI, 54981

https://www.adashunjones.com

E2407 JANL Street, Farmington, WI, 54981

Must see this 3 bedroom, 2 full bath, 2 car attached garage Ranch home on .60 acres. Home features Luxury Vinyl Plank flooring throughout with an amazing backyard. Basement offers to opportunity to finish off for extra living space. So much has been done, all you have to do is pack up your belongings and...

# **Building Details**

NewConstructionYN: No

**Heating:** Central A/C, Forced Air

**Exterior material:** Brick, Deck, Pressboard

**ArchitecturalStyle:** Ranch

Basement: Full,Sump Pump

Parking: Attached, Opener Included