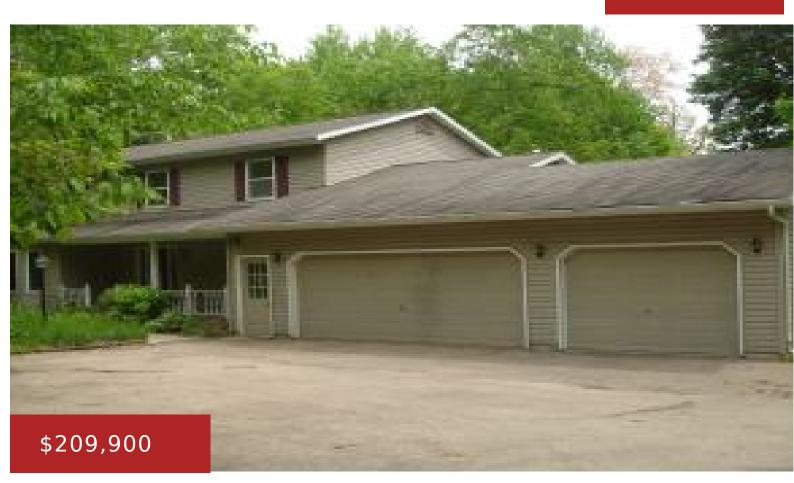

#### E2400 LAMPLIGHTER LN, WAUPACA, WI, 54981

2 story home set on a wooded lot. Features include a large lot, 4 bedroom, 2.5 baths, attached 3 car garage and a creek that runs thru the backyard. Some interior updating needed.