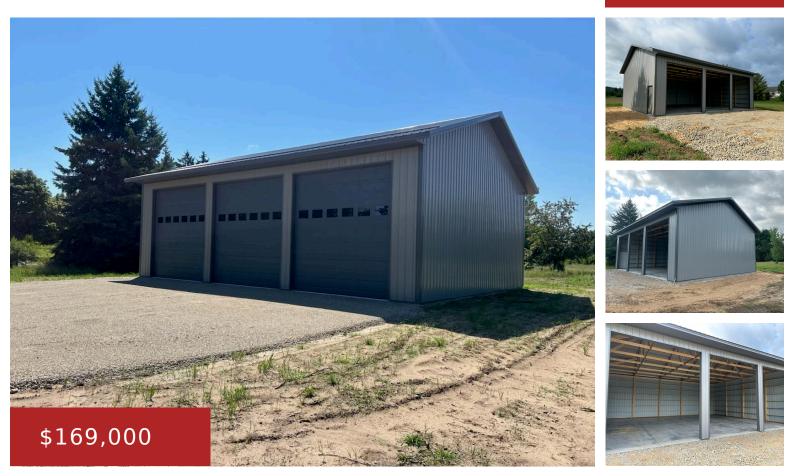

#### E2319 PARFREYVILLE Road, WAUPACA, WI, 54981

Storage at its best! This brand-new 36×45 pole shed sits on a spacious 1-acre parcel just minutes from the popular Chain O' Lakes area. Featuring three large stalls and 12'6" tall overhead doors, it's designed to accommodate boats, RVs, trailers, or all your toys and tools. With 100-amp electric service already in place, it's ready...