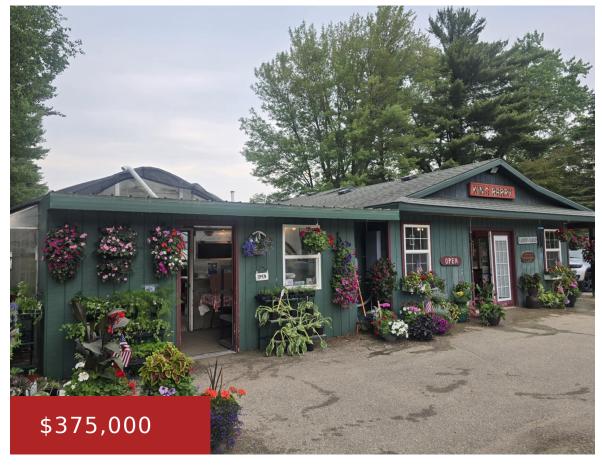

### E2076 KING ROAD, WAUPACA, WI, 54981

https://www.adashunjones.com

E2076 KING Road, WAUPACA, WI, 54981

For 40 years, this has been the home of the famous King Berry Farm & Greenhouse in King. This property has been a blessing serving our small community & is hoping for new owners to continue caring for it. The property is being sold w/the business (inventory & equipment), the gift shop, the greenhouses, a...