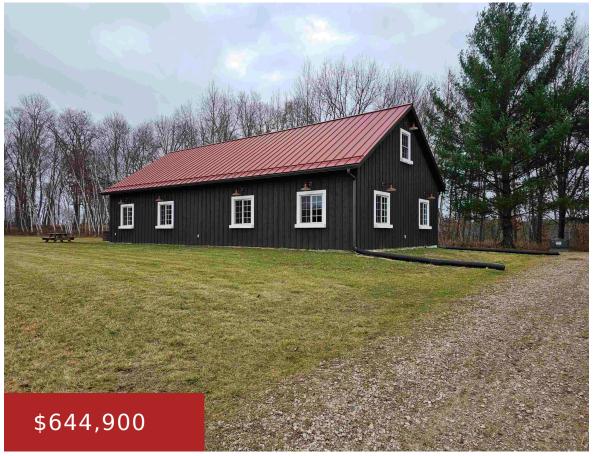

## **E2021 KENWOOD DRIVE, SCANDINAVIA, WI, 54945**

https://www.adashunjones.com

E2021 KENWOOD Drive, Scandinavia, WI, 54945

Approx. 56 Acres on 3 adjacent parcels just outside of Iola! Inc 3 parcels. Two parcels off Hwy 49 are zoned Ag Enterprise & the 3rd is zoned Residential. Public hunting borders the west. Par# 17-02-42-4: 1.66 acres w/ a  $36\times48$  heated garage &  $12\times18$  shed & 6 inch well. Garage w/fiber cement siding & stone...