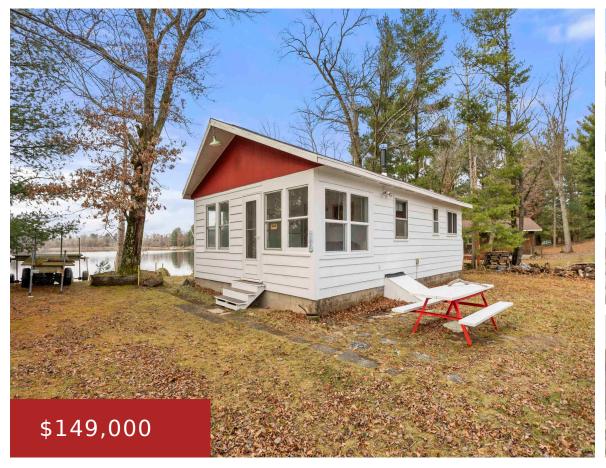

## E1961 HOFFMAN LANE, IOLA, WI, 54945

https://www.adashunjones.com

E1961 HOFFMAN Lane, Iola, WI, 54945

Escape to tranquility with this charming 2 bedroom, 1 bathroom home, situated on 80 feet of frontage along Selmer Lake! This cozy retreat offers the ideal balance of peaceful lakeside living and convenient access to the best of what the Northwoods has to offer—all just under an hour's drive from the Valley. Some recent updates...

**Matt** LIV Wisconsin Realty

- 2 beds
- 1 bath
- Residential
- Residential
- Closed
- 680 sq ft

**Features** 

GarageYN: No AttachedGarageYN: No

FireplaceYN: No PoolPrivateYN: No

**ExteriorFeatures:** Storage Shed **Features:** None