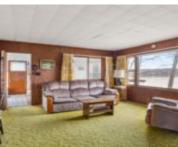

## **Room Sizes**

| Room type            | Dimensions | Level |
|----------------------|------------|-------|
| Bedroom 1            | 9x8        | Main  |
| Bedroom 2            | 8x8        | Main  |
| Kitchen              | 10x6       | Main  |
| Living Or Great Room | 17x13      | Main  |
| Unfinished           | 19x8       | Main  |