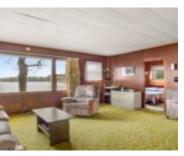

## **Room Sizes**

| Room type            | Dimensions | Level |
|----------------------|------------|-------|
| Bedroom 1            | 9x8        | Main  |
| Bedroom 2            | 8x8        | Main  |
| Kitchen              | 10x6       | Main  |
| Living Or Great Room | 17x13      | Main  |
| Unfinished           | 19x8       | Main  |