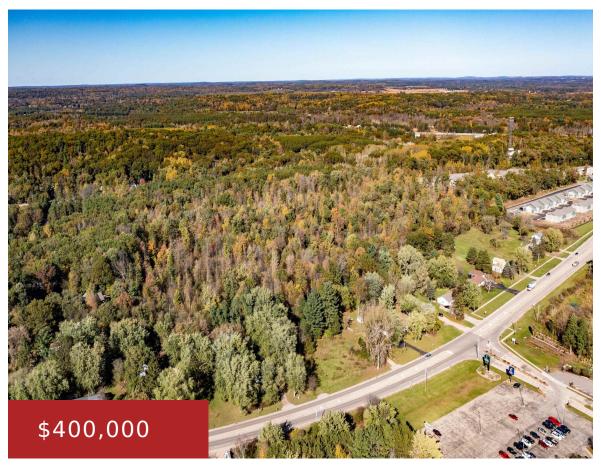

## E1912 STATE ROAD 54, WAUPACA, WI, 54981-8228

https://www.adashunjones.com

E1912 STATE ROAD 54, WAUPACA, WI, 54981-8228

29 wooded acres currently zoned productive forest. This is a great development opportunity with 3 access points, high visibility, easy access to Hwy 10 and everything Waupaca and the Chain O' Lakes has to offer. Utilities are at the road. Includes parcel 05 26 13 9