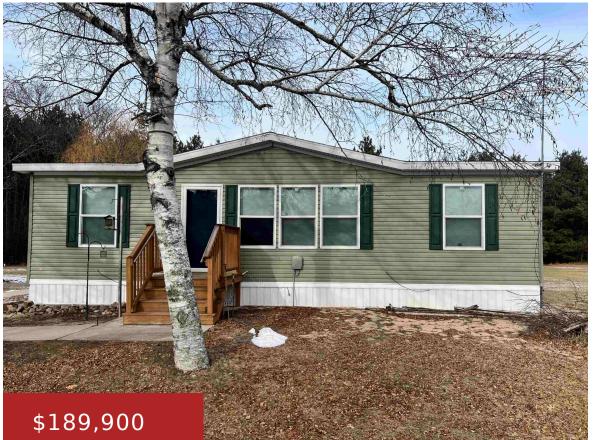

#### E1692 PARK VIEW WAY, WAUPACA, WI, 54981

https://www.adashunjones.com

E1692 PARK VIEW Way, Waupaca, WI, 54981

Affordable Country property in Sham Pine acres on over an acre. Well maintained Manufactured home features a primary bedroom with its own bath and a walk-in closet. Home has a nice layout and has a nice backyard. Property includes a 1.5 car detached garage (could be a 2-car+ with a different garage door and a...

> **David** Shambeau & Thern Real Estate, LLC

- 3 beds
- 2 baths
- Residential
- Residential
- Closed
- 1067 sq ft