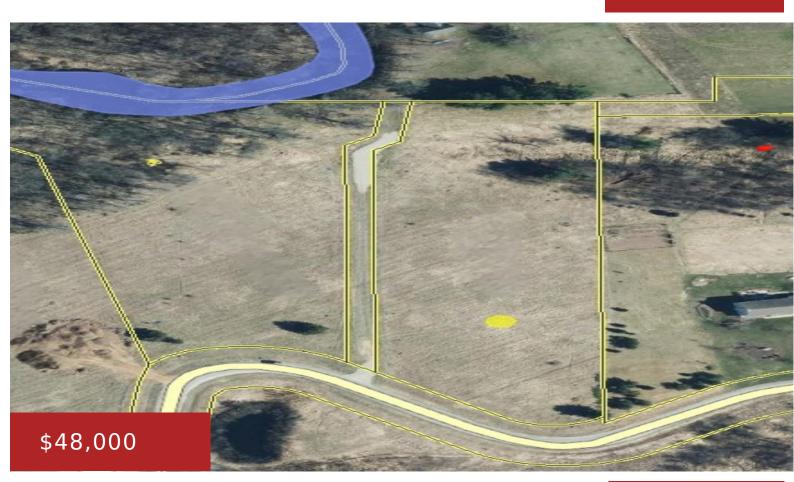

#### E1628 RIVER WOOD DRIVE, WAUPACA, WI, 54981

https://www.adashunjones.com

E1628 RIVER WOOD Drive, WAUPACA, WI, 54981

Perfect spot for your dream home in River Wood Estates! Improvements include electricity and telephone. Just minutes from town, but outside the city limits! Close commute to Amherst, Stevens Point etc. Waste Available to Site = To Be Determined

### Features

GarageYN: No

FireplaceYN: No

Lot Features: Cul-De-Sac, Level, Rolling Property

Tax Amount: 617.34