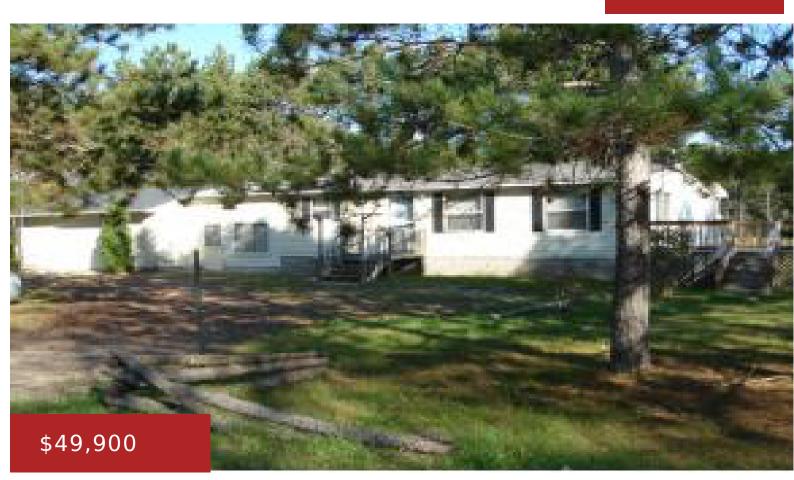

#### E1592 PARKVIEW, WAUPACA, WI, 54981

https://www.adashunjones.com

E1592 PARKVIEW, WAUPACA, WI, 54981

COUNTRY LIVING ON OVER 1.5 ACRES OF LAND. HOME HAS 2 BEDROOMS AND 1 FULL BATH. LOT SIZE AND SQFT PER MLS. CONDITIONAL LOAN APPROVAL REQUIRED.

#### • 2 beds

- 1 bath
- Residential
- Residential,Single Family Residence
- Closed
- 936 sq ft

### **Features**

| GarageYN: No            | AttachedGarageYN: No                  |  |
|-------------------------|---------------------------------------|--|
| FireplaceYN: No         | PoolPrivateYN: No                     |  |
| Features: None          | Above Grade Finished Area, sq ft: 936 |  |
| <b>Tax Amount:</b> 1383 |                                       |  |

# **Building Details**

NewConstructionYN: No Exterior material: Vinyl Siding

Heating: Forced Air Parking: Attached