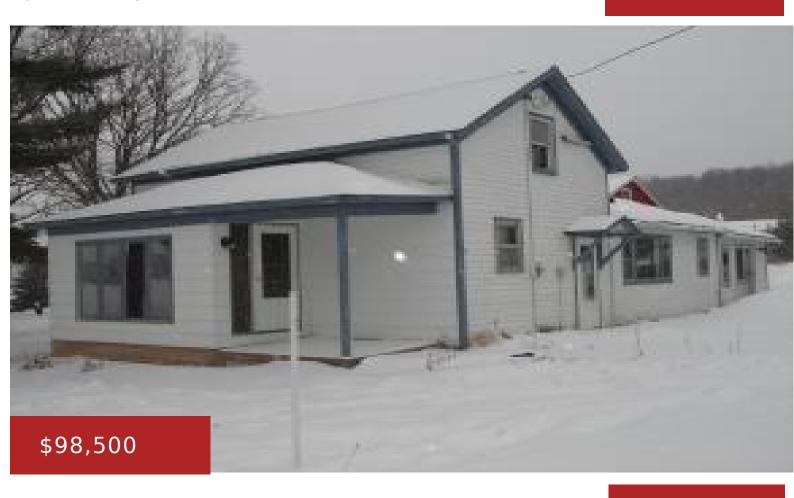

## E1566 ERICKSON RD, WAUPACA, WI, 54981

https://www.adashunjones.com

COUNTRY LIVING WITH EASY HWY ACCESS. 1.5 STORY HOME WITH 2 BEDROOMS, 2 STALL GARAGE, BARN AND ALL SET ON OVER 5 ACRES OF LAND.

- 2 beds
- 1 bath
- Residential
- Agricultural, Single Family Residence
- Closed
- 1596 sq ft