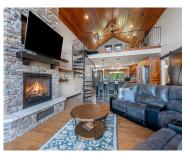

## **E12603 BAY ROAD, MERRIMAC, WI, 53561**

https://www.adashunjones.com

Boat Lake Wisconsin and live in this gorgeous Lakeview Estates walk out ranch with every creature comfort! Stunning views abound weather you are in the gourmet kitchen, great room of deck! Main floor master suite with lovely private bath, walk in closet and access to your 3 seasons room. Finished lower with incredible earth toned...

## **Room Sizes**

| Room type          | Dimensions | Level |
|--------------------|------------|-------|
| Bedroom 1          | 15X16      | Main  |
| Bedroom 2          | 15X11      | Lower |
| Bedroom 3          | 11X13      | Lower |
| Bedroom 4          | 15X13      | Lower |
| Family Room        | 19x38      | Lower |
| Formal Dining Room | 15x14      | Main  |
| Kitchen            | 19x15      | Main  |
| Living Room        | 19x17      | Main  |
| Other Room         | 15x14      | Main  |
| Other Room 2       | 19X16      | Upper |
| Other Room 3       | 14X13      | Lower |