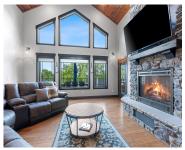

## **E12603 BAY ROAD, MERRIMAC, WI, 53561**

https://www.adashunjones.com

Boat Lake Wisconsin and live in this gorgeous Lakeview Estates walk out ranch with every creature comfort! Stunning views abound weather you are in the gourmet kitchen, great room of deck! Main floor master suite with lovely private bath, walk in closet and access to your 3 seasons room. Finished lower with incredible earth toned...

## **Room Sizes**

| Room type          | Dimensions | Level |
|--------------------|------------|-------|
| Bedroom 1          | 15X16      | Main  |
| Bedroom 2          | 15X11      | Lower |
| Bedroom 3          | 11X13      | Lower |
| Bedroom 4          | 15X13      | Lower |
| Family Room        | 19x38      | Lower |
| Formal Dining Room | 15x14      | Main  |
| Kitchen            | 19x15      | Main  |
| Living Room        | 19x17      | Main  |
| Other Room         | 15x14      | Main  |
| Other Room 2       | 19X16      | Upper |
| Other Room 3       | 14X13      | Lower |