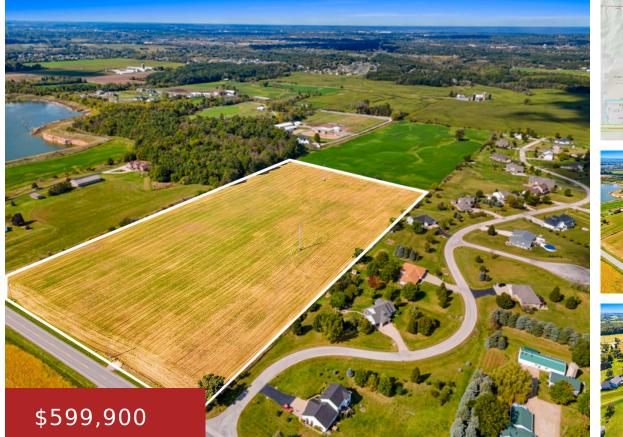

#### DUTCHMAN Road, GREEN BAY, WI, 54311

Your next great investment opportunity is here! Enjoy prime development land on Dutchman Road in Ledgeview! There is so much potential with this nearly 20 acre parcel...perhaps a premium subdivision in the highly rated De Pere School District? The parcel flaunts an amazing location with easy access to shopping, restaurants, and more. A property like...