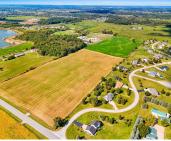

#### DUTCHMAN Road, GREEN BAY, WI, 54311

Your next great investment opportunity is here! Enjoy prime development land on Dutchman Road in Ledgeview! There is so much potential with this nearly 20 acre parcel...perhaps a premium subdivision in the highly rated De Pere School District? The parcel flaunts an amazing location with easy access to shopping, restaurants, and more. A property like...