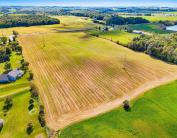

#### DUTCHMAN Road, GREEN BAY, WI, 54311

Your next great investment opportunity is here! Enjoy prime development land on Dutchman Road in Ledgeview! There is so much potential with this nearly 20 acre parcel...perhaps a premium subdivision in the highly rated De Pere School District? The parcel flaunts an amazing location with easy access to shopping, restaurants, and more. A property like...